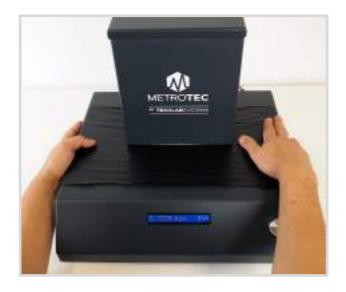

#### **OPACITY MEASUREMENT:**

- 1 Insert the plastic film sample through the central slot
- 2 Read directly on the digital display

| OPACIMETER |                                        |                                |                     |                             |              |            |
|------------|----------------------------------------|--------------------------------|---------------------|-----------------------------|--------------|------------|
| Model      | Application                            | Range auto-<br>tuning<br>Luxes | Resolution<br>Luxes | Dimensions<br>W x D x H /mm | Weight<br>kg | Power<br>W |
| OF-10      | Medicion<br>Opacidad Film<br>Plásticos | From<br>0,0001 to<br>200.000   | 0,0001              | 410 x 410 x 400             | 8            | 100        |