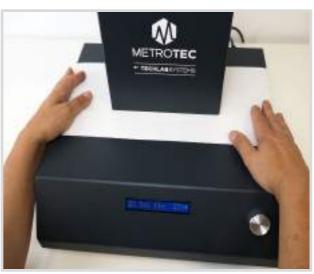

#### **OPACITY MEASUREMENT:**

- 1 Insert the plastic film sample through the central slot
- 2 Read directly on the digital display

| OPACIMETER |                                        |                                |                     |                             |              |            |
|------------|----------------------------------------|--------------------------------|---------------------|-----------------------------|--------------|------------|
| Model      | Application                            | Range auto-<br>tuning<br>Luxes | Resolution<br>Luxes | Dimensions<br>W x D x H /mm | Weight<br>kg | Power<br>W |
| OF-10      | Medicion<br>Opacidad Film<br>Plásticos | From<br>0,0001 to<br>200.000   | 0,0001              | 410 x 410 x 400             | 8            | 100        |