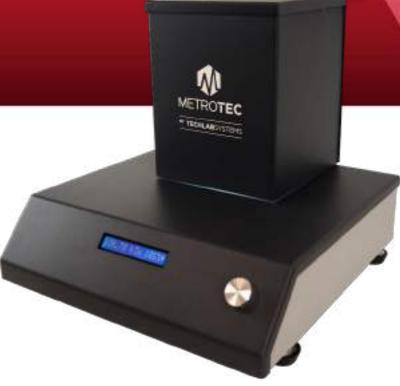

# PLASTIC FILM OPACITY METER

## Model OF-10

Precision instrument designed to measure **OPACITY** in transparent, clear and diffuse plastic films, black or black / white based on Polyethylene and its copolymers, designed for use in Horticulture, Floriculture, Food, Garbage Bag ...

#### **FEATURES**

- · Long-lasting lighting
- Low consumption (100W)
- Brightness adjustment
- · Fast measurement stability
- · Reproducibility of results
- · Simple handling simple method
- With RS-232 connection to PC
- · Compatible with the T-LAB Management System
- Auto-setting range from 0.0001 to 200,000 lux
- Resolution 0.0001 lux