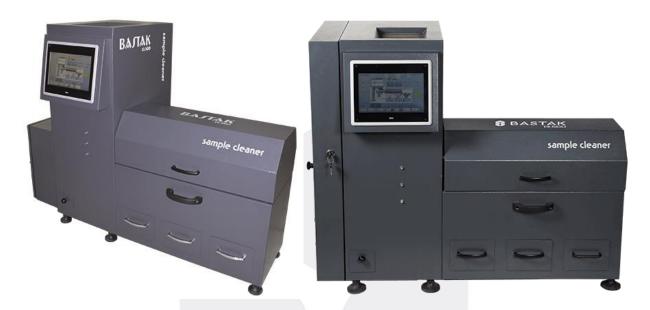

# SAMPLE CLEANER 13500 Laboratory sorting machine

### **Technical Specifications :**

- Product capacity : 250-500 g
- Through the convertible cylinder sieve inside the device; sample is sifted and classified. Then sample is collected to the balanced drawers.
- Through the LCD touchable screen, process is able to control, sieve turning speed, feeding gate opening, blowing power, process time and language selection.
- Broken particles, foreign matters such as like powder, feather, good cereals and big foreign matters can be separated easily and classified at wheat, barley, maize, rye, oat etc.
- Before taking raw materials, this device informs about the quality of the products by analysing quality control and impurity.

### **Other Specifications:**

| Volt/ Hertz                                            | 230v - 50/60hz            |
|--------------------------------------------------------|---------------------------|
| Amper                                                  | 10 A                      |
| Device Dimensions W "mm" x L "mm" x H "mm"/Weight. kg  | 925 x 1127 x 540mm / 85Kg |
| Package Dimensions W "mm" x L "mm" x H "mm"/Weight. kg | 60 x 140 x 114/ 148Kg     |