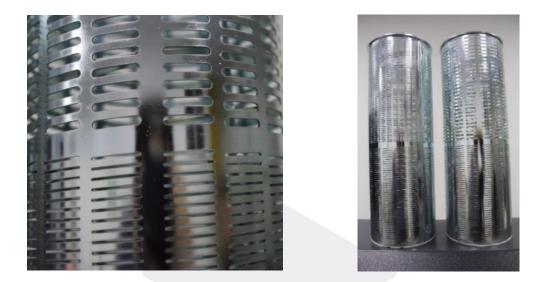

### **Technical Specifications :**

- Product capacity : 250-500 g
- Through the convertible cylinder sieve inside the device; sample is sifted and classified. Then sample is collected to the balanced drawers.
- Through the LCD touchable screen, process is able to control, sieve turning speed, feeding gate opening, blowing power, process time and language selection.
- Broken particles, foreign matters such as like powder, feather, good cereals and big foreign matters can be separated easily and classified at wheat, barley, maize, rye, oat etc.
- Before taking raw materials, this device informs about the quality of the products by analysing quality control and impurity.