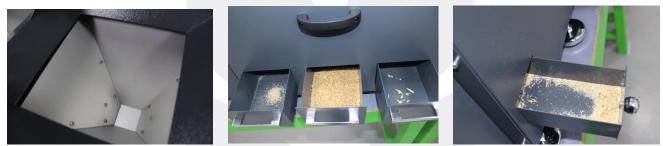

### **Technical Specifications :**

- Product capacity : 250-500 g
- Through the convertible cylinder sieve inside the device; sample is sifted and classified. Then sample is collected to the balanced drawers.
- Through the LCD touchable screen, process is able to control, sieve turning speed, feeding gate opening, blowing power, process time and language selection.
- Broken particles, foreign matters such as like powder, feather, good cereals and big foreign matters can be separated easily and classified at wheat, barley, maize, rye, oat etc.
- Before taking raw materials, this device informs about the quality of the products by analysing quality control and impurity.