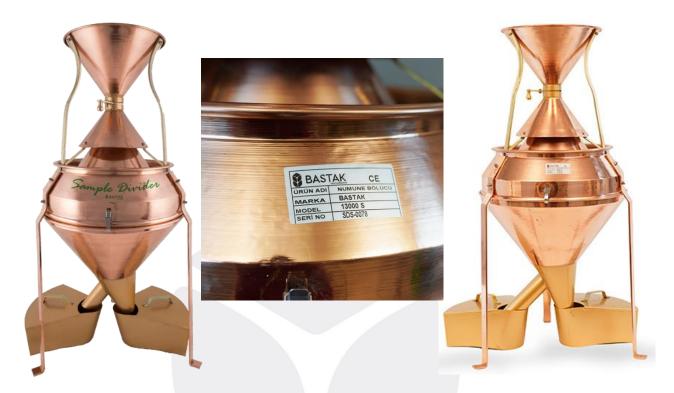

# **SAMPLE DIVIDER 13000**

## Purpose:

It divides the product to be analyzed into two equal parts homogeneously.

The sample to be analyzed is put into the container at the upper part of the device and then the cap located under the container is opened and the sample is poured into the interior section.

### **Technical Specifications:**

- The sample is mixed thoroughly by passing through 38 or a18 separate sections there, and the sample is divided into two parts.
- The sample divided into two is collected in two separate collection containers.
- Thus very close results are taken from the parallel (double) analyses made for these samples. It is made of copper and brass.
- It has an anti-corrosion warranty.

#### Other features:

Device Dimensions W "mm" x L "mm" x H "mm"/Weight. Kg 390 x 880 x 390 / 10 Kg Package Dimensions W "mm" x L "mm" x H "mm"/Weight. Kg 440 x 470 x 920 / 15 Kg