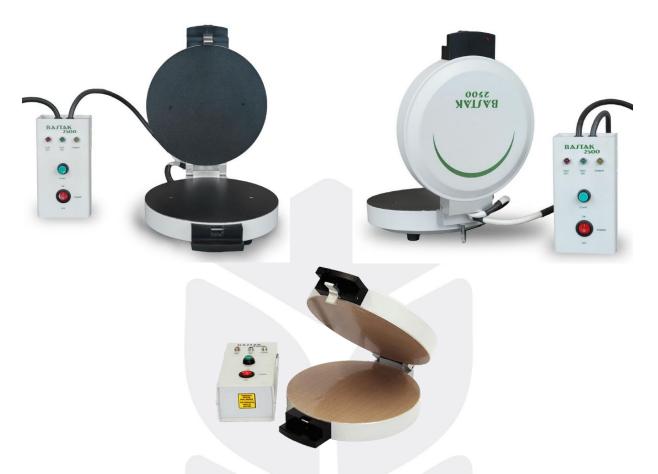

# **DRY GLUTEN 2500 (GLUTORK)**

### **Purpose**

The dry gluten apparatus is used in finding the final and net dry gluten values of the samples of flour and wheat.

Especially, the values of the dry gluten may be different although the wet gluten values of various wheat and flours having different water absorption are same.

#### **Specifications**

- The device is controlled by micro-processor.
- There are 3 warning lights on the control panel, power, test on and test off.
- There is a thermostat warning light on the device.
- The device automatically adjusts to 150° C which is the operating temperature.
- When the device reaches to 150° C, the thermostat warning light turns off.
- The device automatically stops at the end of the testing period of 4 minutes and gives out visual and audible warning.
- The heating surfaces are coated with Teflon in order to prevent the samples from adhering. There is a cover lock.

#### **Recommended Accessories:**

Laboratory Hammer Mill 1900 or 1800 (Used for grinding whole wheat to wheat meal)