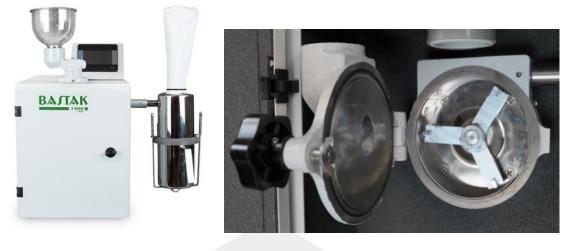

### **Technical Specifications:**

- Grinding capacity: 300 gr in 30-50 seconds.
- Grinding capacity changes depending on the moisture degree.
- The ground samples are collected in the container.
- The motor rotational speed: 16,800 rpm and can use the different size of sieves.
- Wheat, barley, corn and other grains can be ground on it.
- Through the digital touch screen, the user can be operate the rotation and on the touch screen can be monitored on working time.
- After the first sample there is no need to clean for the second samples. With slow feeding it can grind to the %25 moisture of the grains.
- There is a sensor on the motor cover and when the motor cover is open the device does not work for safety.