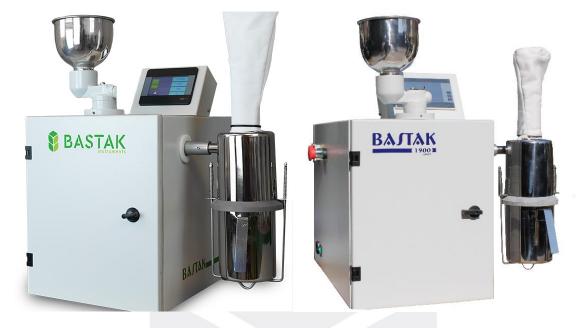

# HAMMER MILL 1900 SMART

#### Purpose

Used to prepare the sample for the Gluten Analysis, Falling Number Analysis and NIR analysis. For setting of grinding use air flow rate on it.

### **Technical Specifications:**

- Grinding capacity: 300 gr in 30-50 seconds.
- Grinding capacity changes depending on the moisture degree.
- The ground samples are collected in the container.
- The motor rotational speed: 16,800 rpm and can use the different size of sieves.
- Wheat, barley, corn and other grains can be ground on it.
- Through the digital touch screen, the user can be operate the rotation and on the touch screen can be monitored on working time.
- After the first sample there is no need to clean for the second samples. With slow feeding it can grind to the %25 moisture of the grains.
- There is a sensor on the motor cover and when the motor cover is open the device does not work for safety.

#### **Other Specifications:**

| Volt/ Hertz                                             | 230v - 50/60hz          |
|---------------------------------------------------------|-------------------------|
| Amper                                                   | 7,7A                    |
| Power                                                   | 1,1W                    |
| Device Dimensions: W "mm" x L "mm" x H "mm"/Weight. Kg  | 560 x 540 x 650 / 61 Kg |
| Package Dimensions: W "mm" x L "mm" x H "mm"/Weight. kg | 52 x 63 x 80 /68 Kg     |