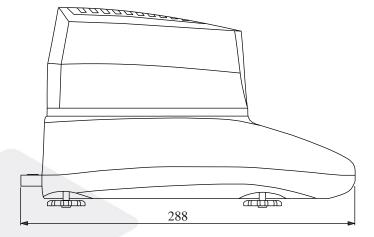

## Technical data

| Technical data                          |                                                                                    |             |         |                                                                       |                                                                   |
|-----------------------------------------|------------------------------------------------------------------------------------|-------------|---------|-----------------------------------------------------------------------|-------------------------------------------------------------------|
| Model                                   | ATS60                                                                              | ATS120      | ATS210  | BTS110D                                                               | BTS110                                                            |
| Range (Max)                             | 60g                                                                                | 120g        | 210g    | 110g                                                                  | 110g                                                              |
| Balance readout (d)                     | 1mg                                                                                | 1mg         | 1mg     | 5mg                                                                   | 10mg                                                              |
| Recommended sample weight               | 2÷10g                                                                              |             |         |                                                                       |                                                                   |
| Work temperature                        | $+10 \div +40^{\circ}\mathrm{C}$                                                   |             |         |                                                                       |                                                                   |
| Density readout precision               | 1% (sample 0,02÷0,5g)<br>0,1% (sample 0,5÷5g)<br>0,01% (sample >5g)                |             |         | 1% (sample 0,02÷2,5g)<br>0,1% (sample 2,5÷25g)<br>0,01% (sample >25g) | 1% (sample 0,02÷5g)<br>0,1% (sample 5÷50g)<br>0,01% (sample >50g) |
| Humidity measurement repeatibility      | ±0,1% (sample 2g)<br>±0,04% (sample 5g)                                            |             |         | ±0,5% (sample 2g)<br>±0,2% (sample 5g)                                | $\pm 1\%$ (sample 2g)<br>$\pm 0.4\%$ (sample 5g)                  |
| Settings memory                         | 20 drying programs (for 20 different materials)                                    |             |         |                                                                       |                                                                   |
| Maximal drying temperature              | 160°C                                                                              |             |         |                                                                       |                                                                   |
| Sample time                             | $1 \div 180$ s                                                                     |             |         |                                                                       |                                                                   |
| Maximal drying time                     | 10h                                                                                |             |         |                                                                       |                                                                   |
| Drying mode                             | time, short (auto)                                                                 |             |         |                                                                       |                                                                   |
| Halogen radiators                       | 2 x 100W 78mm                                                                      |             |         |                                                                       |                                                                   |
| Drying chamber heating time up to 100°C | ~ 3 min.                                                                           |             |         |                                                                       |                                                                   |
| Pan dimensions                          | F90mm                                                                              |             |         |                                                                       |                                                                   |
| Drying chamber dimensions               | F108 x 20mm                                                                        |             |         |                                                                       |                                                                   |
| Connections                             | RS232C (for computer and printer), USB (for computer), PS2 (for computer keyboard) |             |         |                                                                       |                                                                   |
| Supply                                  | ~230V 50/60Hz 230VA                                                                |             |         |                                                                       |                                                                   |
| Dimensions                              | 185 x 290 x 170mm                                                                  |             |         |                                                                       |                                                                   |
| Weight                                  |                                                                                    | 3,9kg 2,8kg |         |                                                                       |                                                                   |
| Recommended calibration weight (OIML)   | F2 50g                                                                             | F2 100g     | F2 200g | F2 100g                                                               | F2 100g                                                           |