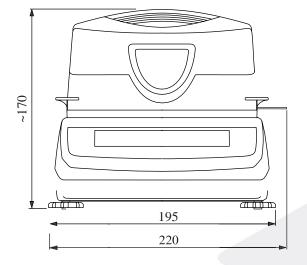

## Technical data

| Technical data                          |                                                                                    |             |         |                                                                       |                                                                   |
|-----------------------------------------|------------------------------------------------------------------------------------|-------------|---------|-----------------------------------------------------------------------|-------------------------------------------------------------------|
| Model                                   | ATS60                                                                              | ATS120      | ATS210  | BTS110D                                                               | BTS110                                                            |
| Range (Max)                             | 60g                                                                                | 120g        | 210g    | 110g                                                                  | 110g                                                              |
| Balance readout (d)                     | 1mg                                                                                | 1mg         | 1mg     | 5mg                                                                   | 10mg                                                              |
| Recommended sample weight               | 2÷10g                                                                              |             |         |                                                                       |                                                                   |
| Work temperature                        | $+10 \div +40^{\circ}\mathrm{C}$                                                   |             |         |                                                                       |                                                                   |
| Density readout precision               | 1% (sample 0,02÷0,5g)<br>0,1% (sample 0,5÷5g)<br>0,01% (sample >5g)                |             |         | 1% (sample 0,02÷2,5g)<br>0,1% (sample 2,5÷25g)<br>0,01% (sample >25g) | 1% (sample 0,02÷5g)<br>0,1% (sample 5÷50g)<br>0,01% (sample >50g) |
| Humidity measurement repeatibility      | ±0,1% (sample 2g)<br>±0,04% (sample 5g)                                            |             |         | ±0,5% (sample 2g)<br>±0,2% (sample 5g)                                | $\pm 1\%$ (sample 2g)<br>$\pm 0.4\%$ (sample 5g)                  |
| Settings memory                         | 20 drying programs (for 20 different materials)                                    |             |         |                                                                       |                                                                   |
| Maximal drying temperature              | 160°C                                                                              |             |         |                                                                       |                                                                   |
| Sample time                             | $1 \div 180$ s                                                                     |             |         |                                                                       |                                                                   |
| Maximal drying time                     | 10h                                                                                |             |         |                                                                       |                                                                   |
| Drying mode                             | time, short (auto)                                                                 |             |         |                                                                       |                                                                   |
| Halogen radiators                       | 2 x 100W 78mm                                                                      |             |         |                                                                       |                                                                   |
| Drying chamber heating time up to 100°C | ~ 3 min.                                                                           |             |         |                                                                       |                                                                   |
| Pan dimensions                          | F90mm                                                                              |             |         |                                                                       |                                                                   |
| Drying chamber dimensions               | F108 x 20mm                                                                        |             |         |                                                                       |                                                                   |
| Connections                             | RS232C (for computer and printer), USB (for computer), PS2 (for computer keyboard) |             |         |                                                                       |                                                                   |
| Supply                                  | ~230V 50/60Hz 230VA                                                                |             |         |                                                                       |                                                                   |
| Dimensions                              | 185 x 290 x 170mm                                                                  |             |         |                                                                       |                                                                   |
| Weight                                  |                                                                                    | 3,9kg 2,8kg |         |                                                                       |                                                                   |
| Recommended calibration weight (OIML)   | F2 50g                                                                             | F2 100g     | F2 200g | F2 100g                                                               | F2 100g                                                           |