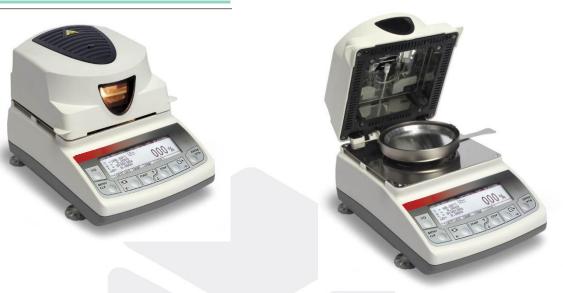

## → high accuracy

convenient text menu

- → displaying drying graph
- → storing 20 drying programs

→RS232C and USB interface for printer and computer

auto and time mode

ATS and BTS series moisture analyzers are used for fast and precise determining of material sample humidity.

external calibration

GLP compatibility

drying programs memory

result in percentage

multilanguage

drying graph

drying profiles

drying report